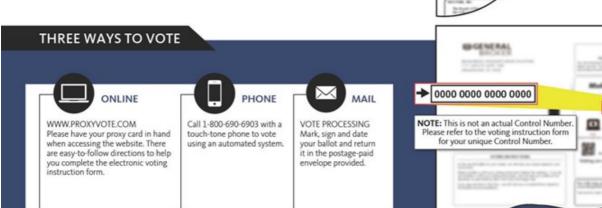

#### THREE WAYS TO VOTE

ONLINE PHONE MAIL WWW.PROXYVOTE.COM VOTE PROCESSING PROXY QUESTIONS? WITH A PROXY CARD Please have your proxy card Call 1-800-690-6903 with Mark, sign and date Call 1-866-304-5477 in hand when accessing the a touch-tone phone to vote your ballot and return website. There are easy-to-follow using an automated system. it in the postage-paid I directions to help you complete envelope provided. the electronic voting instruction form.

Simply follow the instructions on the enclosed form. For your convenience, we've highlighted where you can find your unique Control Number.